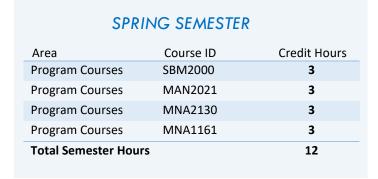

| Total | Prog | <b>Jram</b> | Hours | 24 |
|-------|------|-------------|-------|----|
|-------|------|-------------|-------|----|